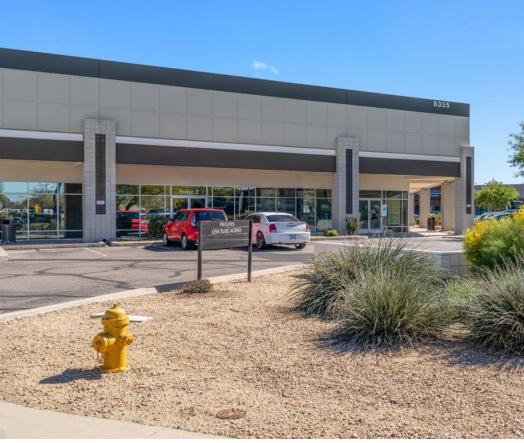

### MULTI-PURPOSE PROPERTY AVAILABLE FOR LEASE

8355 E BUTHERUS DRIVE SCOTTSDALE, AZ

# PROPERTY HIGHLICHTS

14.6 W/ 31.

Ideal for retail and industrial users

2.4/1,000 parking ratio

Built in 1997

34,875 Square Feet

18' Clear Height

10x14' Roll up Doors