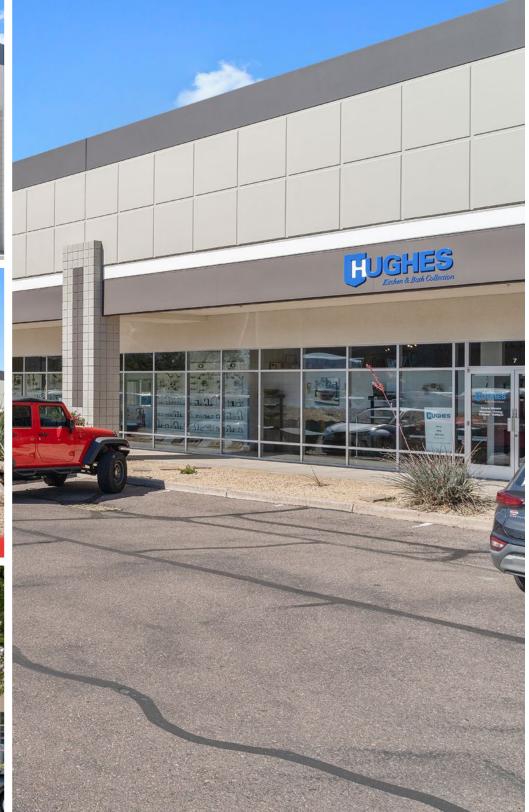

### MULTI-PURPOSE PROPERTY AVAILABLE FOR LEASE

8355 E BUTHERUS DRIVE SCOTTSDALE, AZ

## **AIRPARK** HOMECENTER

# PROPERTY HIGHLICHTS

14.6 W/ 31.

Ideal for retail and industrial users

2.4/1,000 parking ratio

Built in 1997

34,875 Square Feet

18' Clear Height

10x14' Roll up Doors