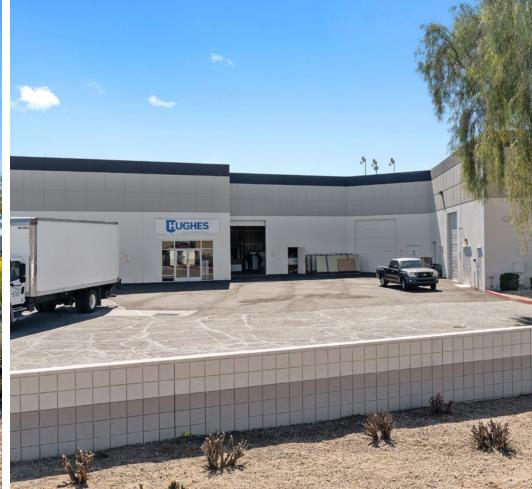

# PROPERTY HIGHLICHTS

14.6 W/ 31.

Ideal for retail and industrial users

2.4/1,000 parking ratio

Built in 1997

34,875 Square Feet

18' Clear Height

10x14' Roll up Doors