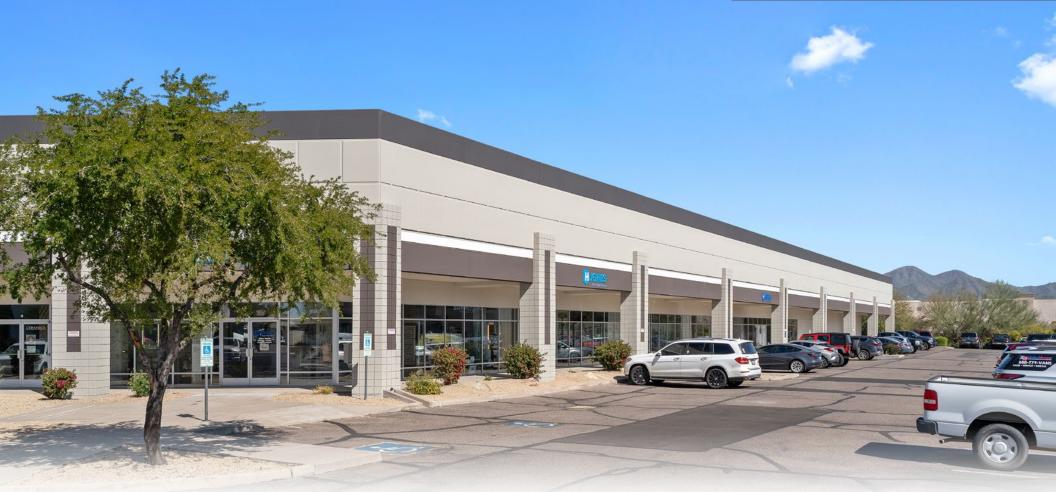

### MULTI-PURPOSE PROPERTY AVAILABLE FOR LEASE

8355 E BUTHERUS DRIVE SCOTTSDALE, AZ

## **AIRPARK** HOMECENTER

# PROPERTY HIGHLICHTS

14.6 W/ 31.

Ideal for retail and industrial users

2.4/1,000 parking ratio

Built in 1997

34,875 Square Feet

18' Clear Height

10x14' Roll up Doors