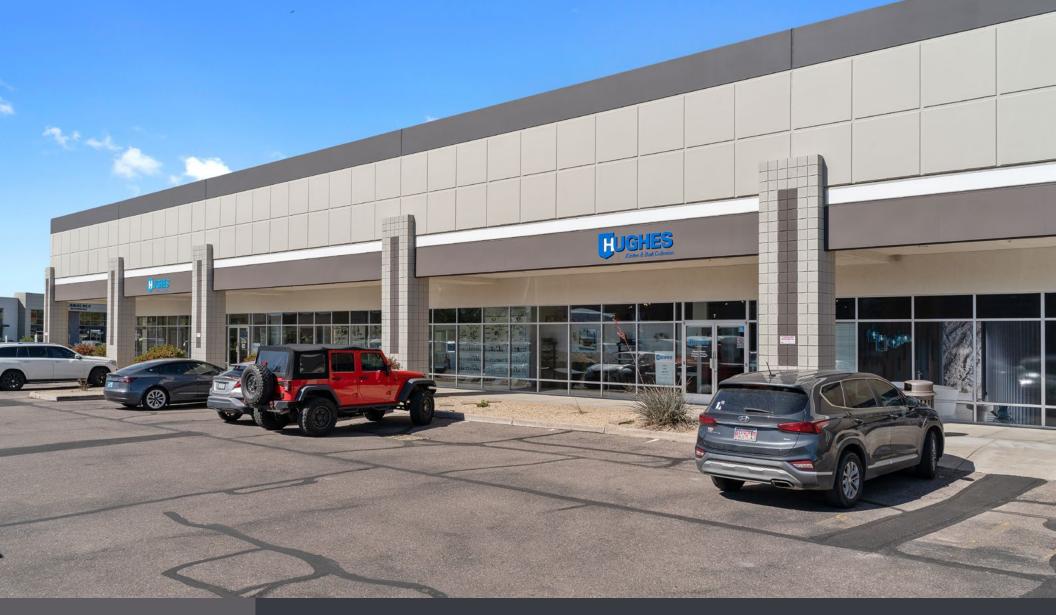

### MULTI-PURPOSE PROPERTY AVAILABLE FOR LEASE

8355 E BUTHERUS DRIVE SCOTTSDALE, AZ

# PROPERTY HIGHLICHTS

14.6 W/ 31.

Ideal for retail and industrial users

2.4/1,000 parking ratio

Built in 1997

34,875 Square Feet

18' Clear Height

10x14' Roll up Doors