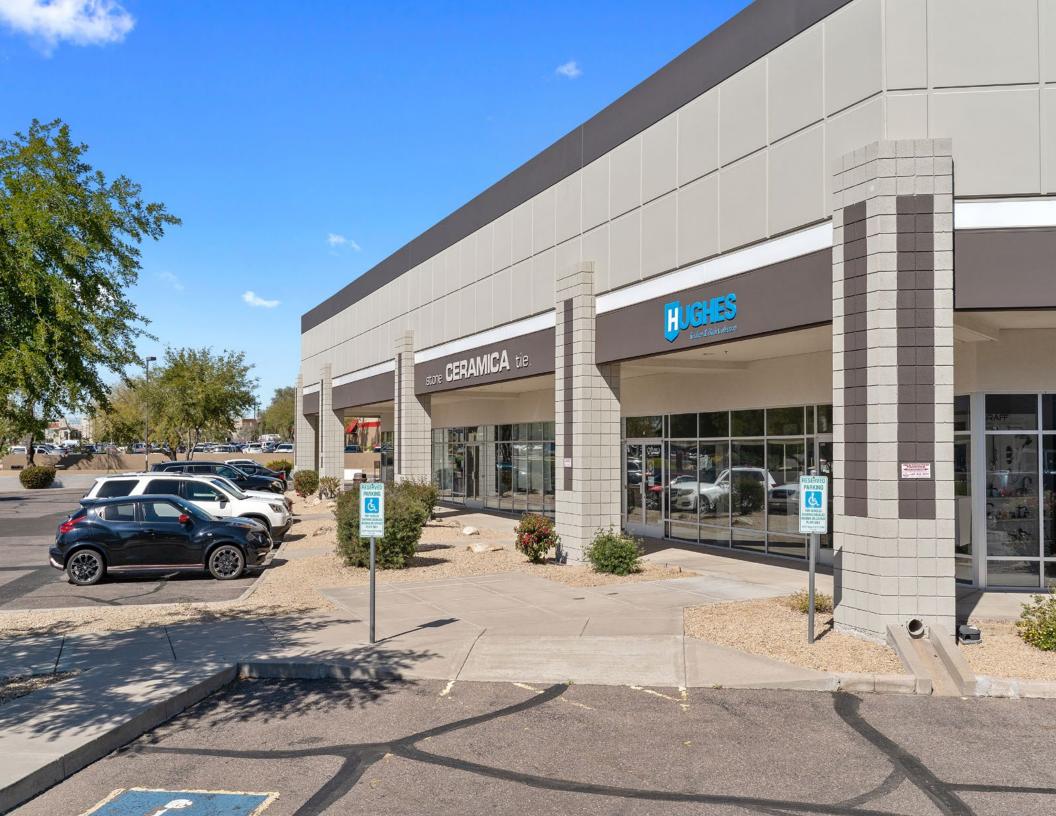

### MULTI-PURPOSE PROPERTY AVAILABLE FOR LEASE

8355 E BUTHERUS DRIVE SCOTTSDALE, AZ

# PROPERTY HIGHLICHTS

14.6 W/ 31.

Ideal for retail and industrial users

2.4/1,000 parking ratio

Built in 1997

34,875 Square Feet

18' Clear Height

10x14' Roll up Doors