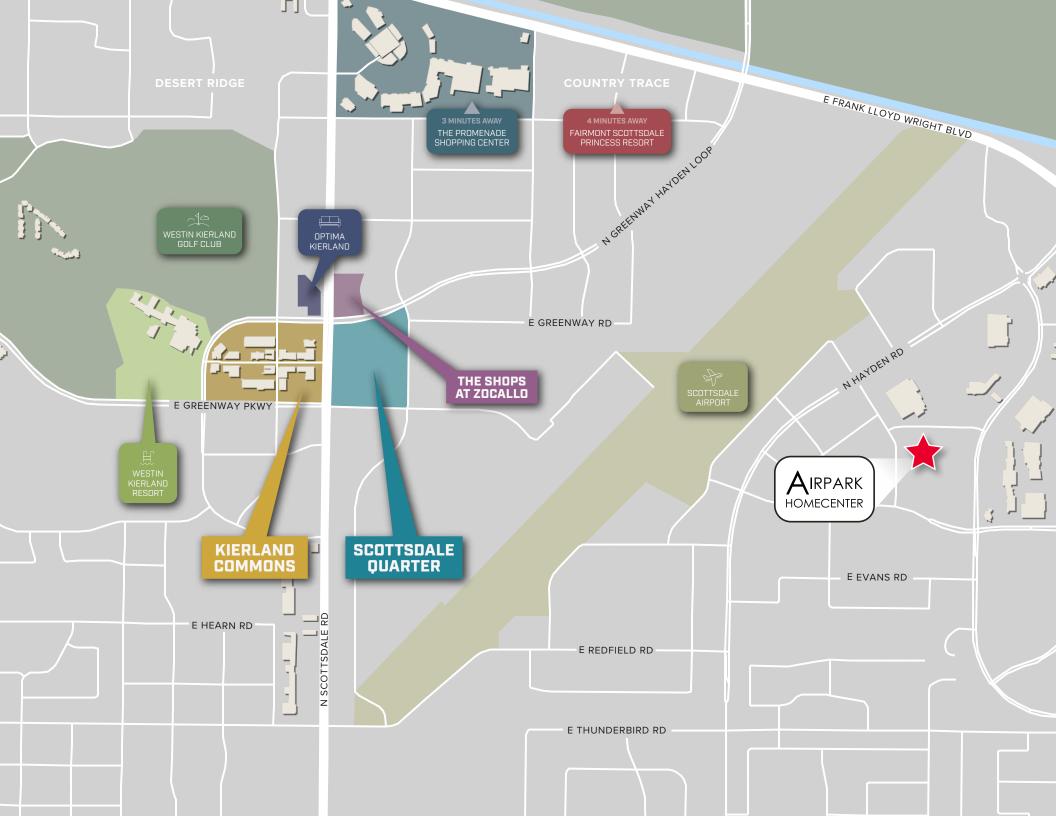

## LOCATION **OVERVIEW**

Close proximity to Scottsdale Quarter and Kierland Commons featuring over 1.5 Million Square Feet of the best Scottsdale area amenities Quick Access to Raintree Drive, Frank Lloyd Wright Blvd and Loop 101

Skilled labor force and high income area

Scottsdale Airport, one of the busiest single runway aviation airports in the US

### AREA AMENITIES

Proximity to Scottsdale's premier dining and retail destinations.

#### THE SHOPS AT ZOCALLO

**FIVE GUYS** 

néktər 🗡

SCOTTSDALE QUARTER

etta

culinary dropout

MIXT

True Food

#### **KIERLAND COMMONS**

E 5 S