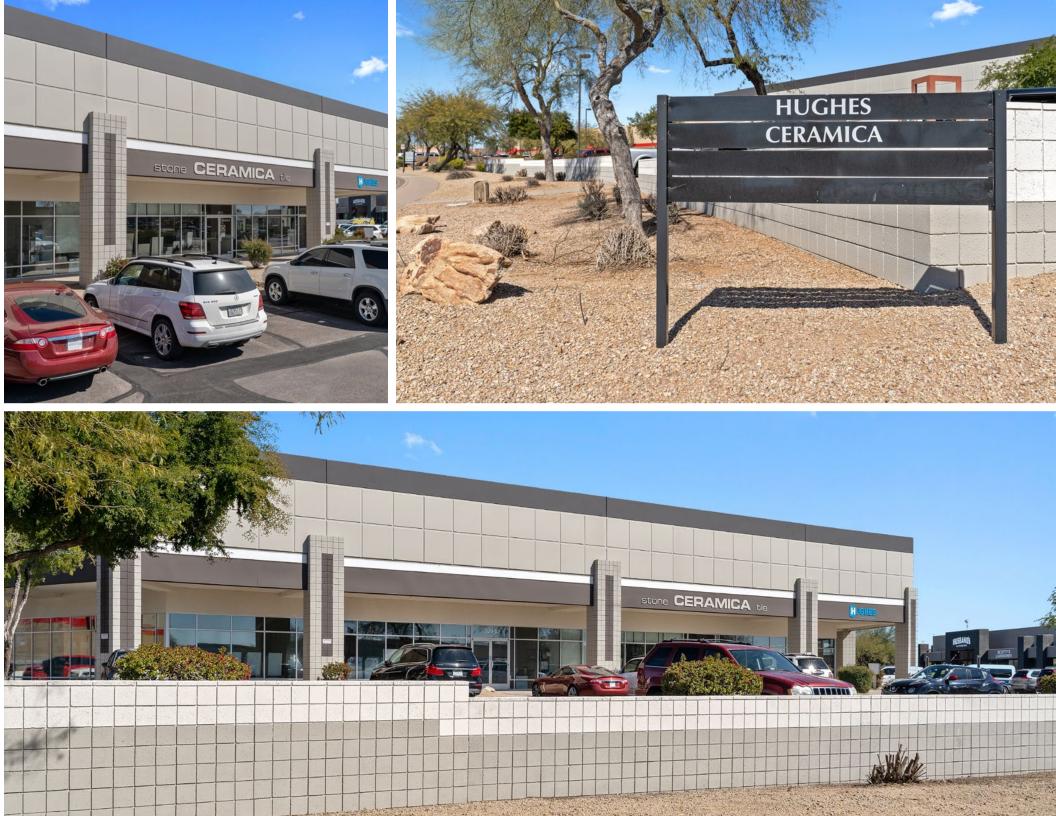

### MULTI-PURPOSE PROPERTY AVAILABLE FOR LEASE

8355 E BUTHERUS DRIVE SCOTTSDALE, AZ

## **AIRPARK** HOMECENTER

# PROPERTY HIGHLICHTS

14.6 W/ 31.

Ideal for retail and industrial users

2.4/1,000 parking ratio

Built in 1997

34,875 Square Feet

18' Clear Height

10x14' Roll up Doors